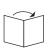

 With graphics facing out, fold paper in half horizontally.

2. Then fold paper in half vertically.

3. That's it!

Now sign and
personalize the
note card.

BCEN\* is pleased to provide these recognition materials, and proud to be a partner in the success of our board certified emergency nurses.