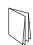

 With graphics facing out, fold paper in half horizontally.

2. Then fold paper in half vertically.

3. That's it!

Now sign and
personalize the
note card.

BCEN\* is pleased to provide these recognition materials, and proud to be a partner in the success of our board certified emergency nurses.