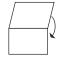

 With graphics facing out, fold paper in half horizontally.

2. Then fold paper in half vertically.

3. That's it!

Now sign and
personalize the
note card.

BCEN\* is pleased to provide these recognition materials, and proud to be a partner in the success of our board certified emergency nurses.